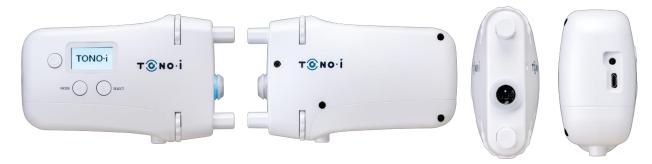

Vision: Global ophthalmic medical device developer through convergence and combination of optics and mechatronics technologies.

- Product name : TONO•I
- Item : Tonometer
- Model No. : CVT100

It is a non-contact & self-test tonometer which is a product released to the market first as a portable type.

### Specification

| Intraocular Pressure<br>Measurement Mode | Measurement Mode         | IR Sensor                                                                                         |
|------------------------------------------|--------------------------|---------------------------------------------------------------------------------------------------|
|                                          | Measurable Range         | 5~50mmHg                                                                                          |
|                                          | Measurement Value        | 1mmHg step                                                                                        |
| Data Memory                              |                          | Measured value of Twenty(20) times                                                                |
| Hardware                                 | Power Saving Function    | As stopping to measure for about 5minutes,<br>the main power is shut, it returns as power button. |
|                                          | Monitor                  | OLED Panel of 1.54" (128 x 64)                                                                    |
|                                          | Electrical Power/Current | DC 12V, 1A                                                                                        |
|                                          | Dimensions/Weight        | 177(W) x 54(D) x 110(H)mm/440g                                                                    |