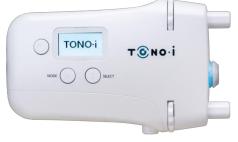

Vision: Global ophthalmic medical device developer through convergence and combination of optics and mechatronics technologies.

- Product name : TONO•I
- Item : Tonometer
- Model No. : CVT100

It is a non-contact & self-test tonometer which is a product released to the market first as a portable type.

### Specification

| Intraocular Pressure<br>Measurement Mode | Measurement Mode         | IR Sensor                                                                                         |
|------------------------------------------|--------------------------|---------------------------------------------------------------------------------------------------|
|                                          | Measurable Range         | 5~50mmHg                                                                                          |
|                                          | Measurement Value        | 1mmHg step                                                                                        |
| Data Memory                              |                          | Measured value of Twenty(20) times                                                                |
| Hardware                                 | Power Saving Function    | As stopping to measure for about 5minutes,<br>the main power is shut, it returns as power button. |
|                                          | Monitor                  | OLED Panel of 1.54" (128 x 64)                                                                    |
|                                          | Electrical Power/Current | DC 12V, 1A                                                                                        |
|                                          | Dimensions/Weight        | 177(W) x 54(D) x 110(H)mm/440g                                                                    |