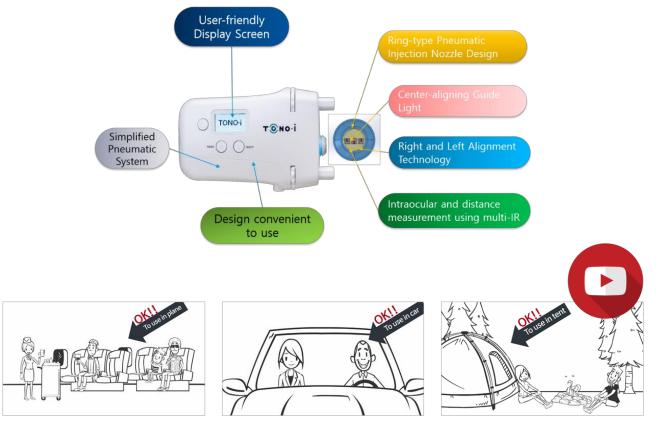

Vision: Global ophthalmic medical device developer through convergence and combination of optics and mechatronics technologies.

- Product name : TONO•I
- Item : Tonometer
- Model No. : CVT100

It is a non-contact & self-test tonometer which is a product released to the market first as a portable type.

#### Non-contact tonometer free from worries about anesthesia, pain or contamination

TONO•i, unlike the existing contact tonometer, can be used safely without worries about anesthesia, pain or contamination

#### Self-measurable tonometer allowing you to measure at home for yourself.

TONO•i is light and easy to carry and self-measurable, so it can be used at anytime and anywhere.

#### Simple operation for anyone to use easily

TONO•i is a convenient instrument for (everyone) anyone to use easily, which has passed User Suitability Test in Yosei University, Wonju Christian Hospital.

#### Epoch-making low price available for personal use

TONO•i is supplied at a reasonable level of price for convenience of a patient by reducing manufacturing cost through our own unique technology.

#### Product developed using various accumulated technologies

TONO•i is an innovative product developed using patents secured with technologies accumulated through Academy-Industry Cooperation. (Registration of Utility Model: 4 cases, Application: 2 cases. Registration of Design patent: 1 case)