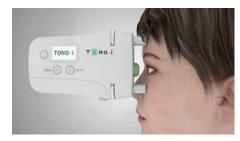

#### Self-measurable tonometer allowing you to measure at home for yourself.

TONO•i is light and easy to carry and self-measurable, so it can be used at anytime and anywhere.

#### Simple operation for anyone to use easily

TONO•i is a convenient instrument for (everyone) anyone to use easily, which has passed User Suitability Test in Yosei University, Wonju Christian Hospital.