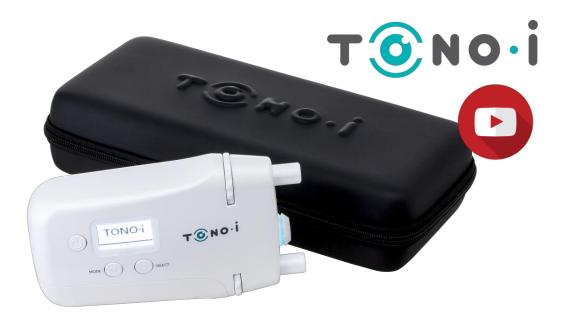

Vision: Global ophthalmic medical device developer through convergence and combination of optics and mechatronics technologies.

- Product name : TONO•I
- Item : Tonometer
- Model No. : CVT100

It is a non-contact & self-test tonometer which is a product released to the market first as a portable type.